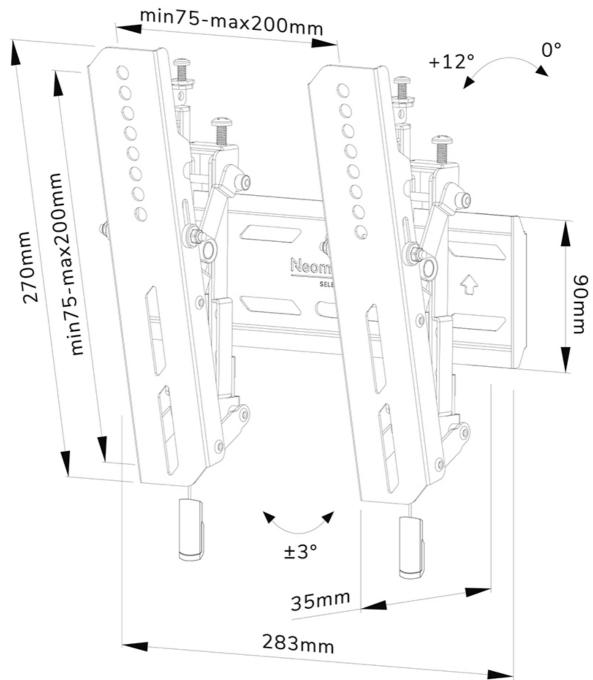

#### GENERAL

| Min. screen size* | 24 inch            |
|-------------------|--------------------|
| Max. screen size* | 55 inch            |
| Max. weight       | 50 kg (per screen) |
| Screens           | 1                  |
| VESA minimum      | 75x75 mm           |
| VESA maximum      | 200x200 mm         |
| Distance to wall  | 3,5 cm             |
|                   |                    |

#### FUNCTIONALITY

| Туре            | Tilt                |
|-----------------|---------------------|
| Tilt (degrees)  | 12°                 |
| Height          | 27 cm               |
| Width           | 28,3 cm             |
| Depth           | 3,5 cm              |
| Adjustment type | Micro adjustment    |
| Lockable        | Lockable - Security |
|                 | screw included      |
|                 |                     |

#### INFORMATION

| Color         | Black         |
|---------------|---------------|
| Main material | Steel         |
| Warranty      | 5 year        |
| EAN code      | 8717371448783 |

\*Please note: The inch sizes stated are just an indication, combined with the weight and VESA sizes. The maximum weight and VESA size are absolute restrictions for the products and should not be exceeded.